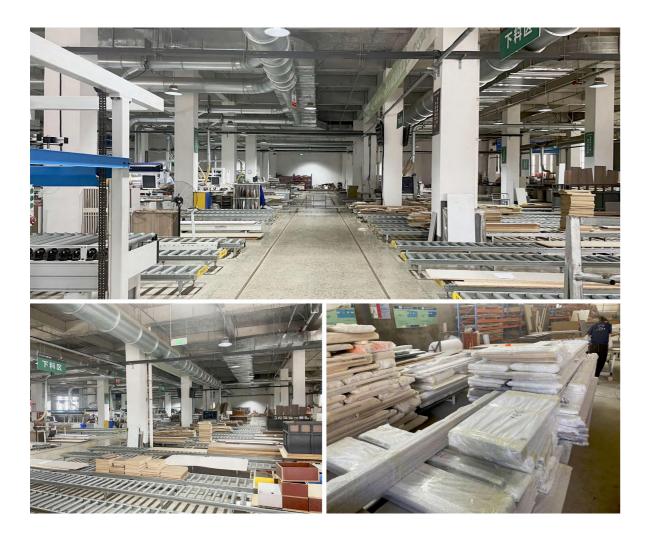

is 24 long will carry 45 lbs. per square foot (psf) of uniform loading with 0.133 deflection. The same shelf can carry 85 lbs psf before reaching the same deflection if overlaid with HPL.

We offer the widest selection of standard formats in the country, in the richest colour range, as well as custom-printed boards (HPL Max Individual Decor boards).



## FORESMATE DECORATIVE PATTERN

Melamine Faced Board is usually used for makingfalse ceiling, partition, internal decoration, cupboard, false ceiling, partition, cupboard, wardrobe, showcase, bookshelf, kitchen cabinet, office furniture, institutional furniture, wall paneling etc.

Note: Texture can be made into highlights, skin, matte, wood,Uv, pet, synchronized etc. (can be customized according to the requirements of the surface color)



## Example

#### OEM & ODM

Support factory processing, only need to provide CAD drawings We provide design, cutting, punching, edging, slotting,





# PRODUCTIVITY & EQUIPMENT DISPLAY













#### **CERTIFICATE**



CE mark is safety qualification mark but not quality qualification mark. Is the "main requirement" that forms the core of the European directive.



FSC's mandate is to promote environmentally responsible, socially beneficial and economically viable forest management, and it advocates voluntary, independent, third-party certification as the primary means of achieving these goals.



Applicable Country: Argentina, Australia, New Zealand, Austria, Belgium, Brazil, Canada, Chile, China, the Czech republic, Denmark, dubai, Egypt, Finland, France, Germany, Greece, Hong Kong