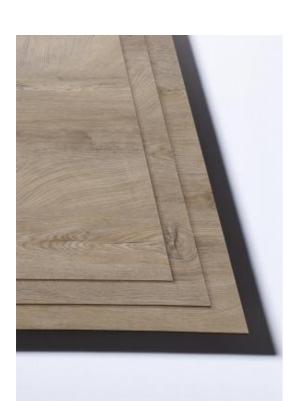

### **Wood Veneer**

In woodworking, veneer refers to thin slices of wood ,usually thinner than 3 mm (1/8 inch), that typically are glued onto core panels (typically, wood, particle board or mdf board). They are also used in marquetry.Plywood consists of three or more Wood has a natural variation in structure and colour tone which ages in harmony with nature.

Foresmate's Each veneer is chosen and inspected carefully before being approved. Most Nature veneers and all dyed veneers can be supplied with FSC and CE certification.

Foresmate's 4 x 8 Veneer Sheets are perfect for any veneer projects around the doors,tops and parquet floors and home or business, from kitchen cabinets to furniture and even walls.

Foresmate's 4 x 8 sheets are available in many backer options, including 3M PSA Peel & Stick. With an extensive inventory of real wood species, you're sure to find the perfect veneer sheet for your project.

We offer more natural veneer and dyed veneer We can also do UV paint on the surface We also offer larger sheets, and smaller sheets