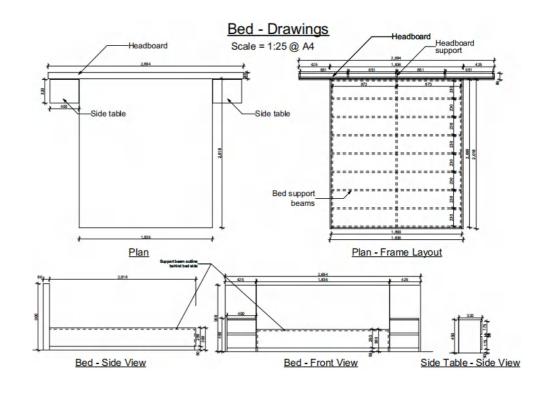

e same deflection if overlaid with HPL.

We offer the widest selection of standard formats in the country, in the richest colour range, as well as custom-printed boards (HPL Max Individual Decor boards).



## FORESMATE DECORATIVE PATTERN

Melamine Faced Board is usually used for makingfalse ceiling, partition, internal decoration, cupboard, false ceiling, partition, cupboard, wardrobe, showcase, bookshelf, kitchen cabinet, office furniture, institutional furniture, wall paneling etc.

Note: Texture can be made into highlights, skin, matte, wood,Uv, pet, synchronized etc. (can be customized according to the requirements of the surface color)



## Example

#### OEM & ODM

Support factory processing, only need to provide CAD drawings We provide design, cutting, punching, edging, slotting,





# PRODUCTIVITY & EQUIPMENT DISPLAY













#### **CERTIFICATE**



CE mark is safety qualification mark but not quality qualification mark. Is the "main requirement" that forms the core of the European directive.



FSC's mandate is to promote environmentally responsible, socially beneficial and economically viable forest management, and it advocates voluntary, independent, third-party certification as the primary means of achieving these goals.



Applicable Country: Argentina, Australia, New Zealand, Austria, Belgium, Brazil, Canada, Chile, China, the Czech republic, Denmark, dubai, Egypt, Finland, France, Germany, Greece, Hong Kong, India, Indonesia, Iran, Ireland, Italy, Japan, Korea, Malaysia, Mauritius, Mexico, South Korea, Luxembourg, the Netherlands, Norway, Pakistan, the