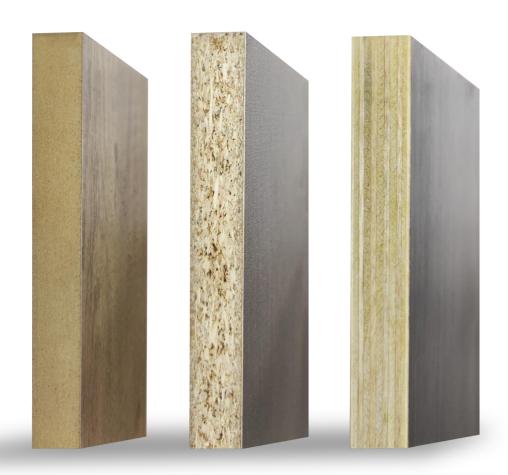

#### Base material

## **Melamine Board**

Foresmate has 16 automatic production lines, plant area of 50, 000 square meters, an annual output of 50 million pieces of melamine veneerpaper, and has a professional, professional and efficient R & D manufacturing team and design and pattern design team. Advance German technology ensures the highest quality product that consequently reduces labor, time and cost.

Foresmate Melamine Faced board can be cut easily as per the measurement with ideal perfection. Screwing is easy and firm compared to other common melamine faced board are available in the market. It possesses utmost resistance against heat and moisture that highly safeguards it from seasonal effects and ensure unchanged shape of furniture and panels for long time. It's crack & scratch proof. It does not require coloring or polishing results in low maintenance cost.