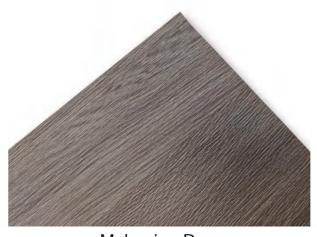

### Surface

Melamine Paper

PET

UV

Note: Texture can be made into skin, super matte, wood ,woven design, etc. (can be customized according to the requirements of the surface color)

Note: Texture can be made into highlights, skin, matte, wood,Uv, pet, synchronized etc. (can be customized according to the requirements of the surface color)