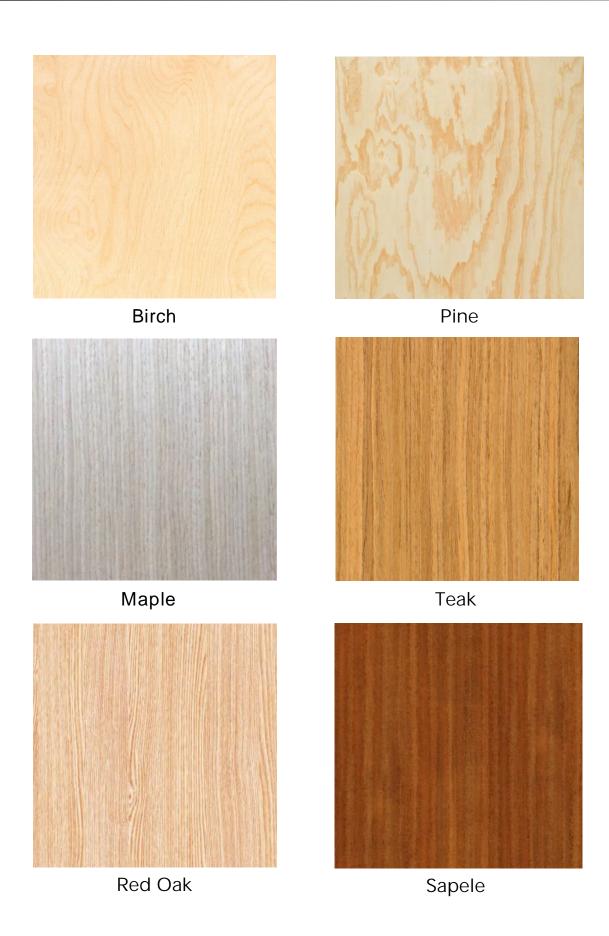

### **Wood Veneer**

In woodworking, veneer refers to thin slices of wood ,usually thinner than 3 mm (1/8 inch), that typically are glued onto core panels (typically, wood, particle board or mdf board). They are also used in marquetry.Plywood consists of three or more Wood has a natural variation in structure and colour tone which ages in harmony with nature.

Foresmate's Each veneer is chosen and inspected carefully before being approved. Most Nature veneers and all dyed veneers can be supplied with FSC and CE certification.

Foresmate's 4 x 8 Veneer Sheets are perfect for any veneer projects around the doors,tops and parquet floors and home or business, from kitchen cabinets to furniture and even walls.

Foresmate's 4 x 8 sheets are available in many backer options, including 3M PSA Peel & Stick. With an extensive inventory of real wood species, you're sure to find the perfect veneer sheet for your project.

We offer more natural veneer and dyed veneer We can also do UV paint on the surface We also offer larger sheets, and smaller sheets