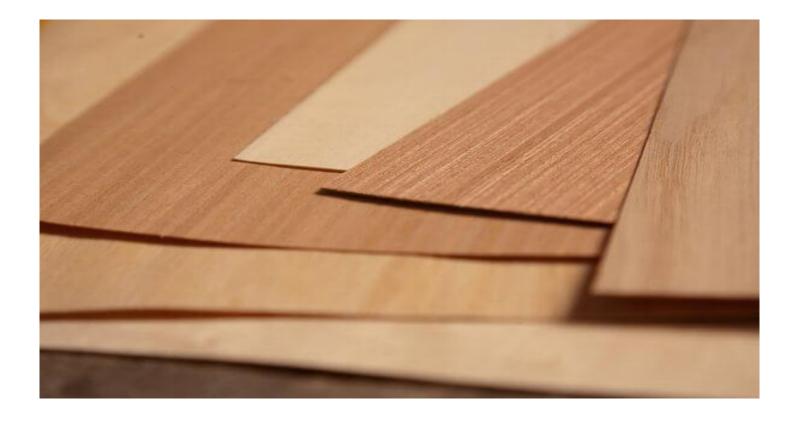

### **Wood Veneer**

In woodworking, veneer refers to thin slices of wood ,usually thinner than 3 mm (1/8 inch), that typically are glued onto core panels (typically, wood, particle board or mdf board). They are also used in marquetry.Plywood consists of three or more Wood has a natural variation in structure and colour tone which ages in harmony with nature.

Foresmate's Each veneer is chosen and inspected carefully before being approved. Most Nature veneers and all dyed veneers can be supplied with FSC and CE certification.

Foresmate's 4 x 8 Veneer Sheets are perfect for any veneer projects around the doors,tops and parquet floors and home or business, from kitchen cabinets to furniture and even walls.

Foresmate's 4 x 8 sheets are available in many backer options, including 3M PSA Peel & Stick. With an extensive inventory of real wood species, you're sure to find the perfect veneer sheet for your project.

We offer more natural veneer and dyed veneer We can also do UV paint on the surface We also offer larger sheets, and smaller sheets