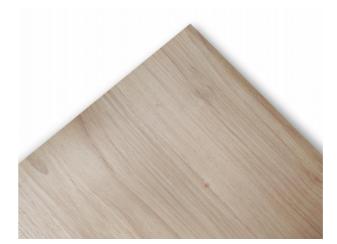

### **Wood Veneer**

In woodworking, veneer refers to thin slices of wood ,usually thinner than 3 mm (1/8 inch), that typically are glued onto core panels (typically, wood, particle board or mdf board). They are also used in marquetry.Plywood consists of three or more Wood has a natural variation in structure and colour tone which ages in harmony with nature.

Foresmate's Each veneer is chosen and inspected carefully before being approved. Most Nature veneers and all dyed veneers can be supplied with FSC and CE certification.

Foresmate's 4 x 8 Veneer Sheets are perfect for any veneer projects around the doors,tops and parquet floors and home or business, from kitchen cabinets to furniture and even walls.

Foresmate's 4 x 8 sheets are available in many backer options, including 3M PSA Peel & Stick. With an extensive inventory of real wood species, you're sure to find the perfect veneer sheet for your project.

We offer more natural veneer and dyed veneer We can also do UV paint on the surface We also offer larger sheets, and smaller sheets