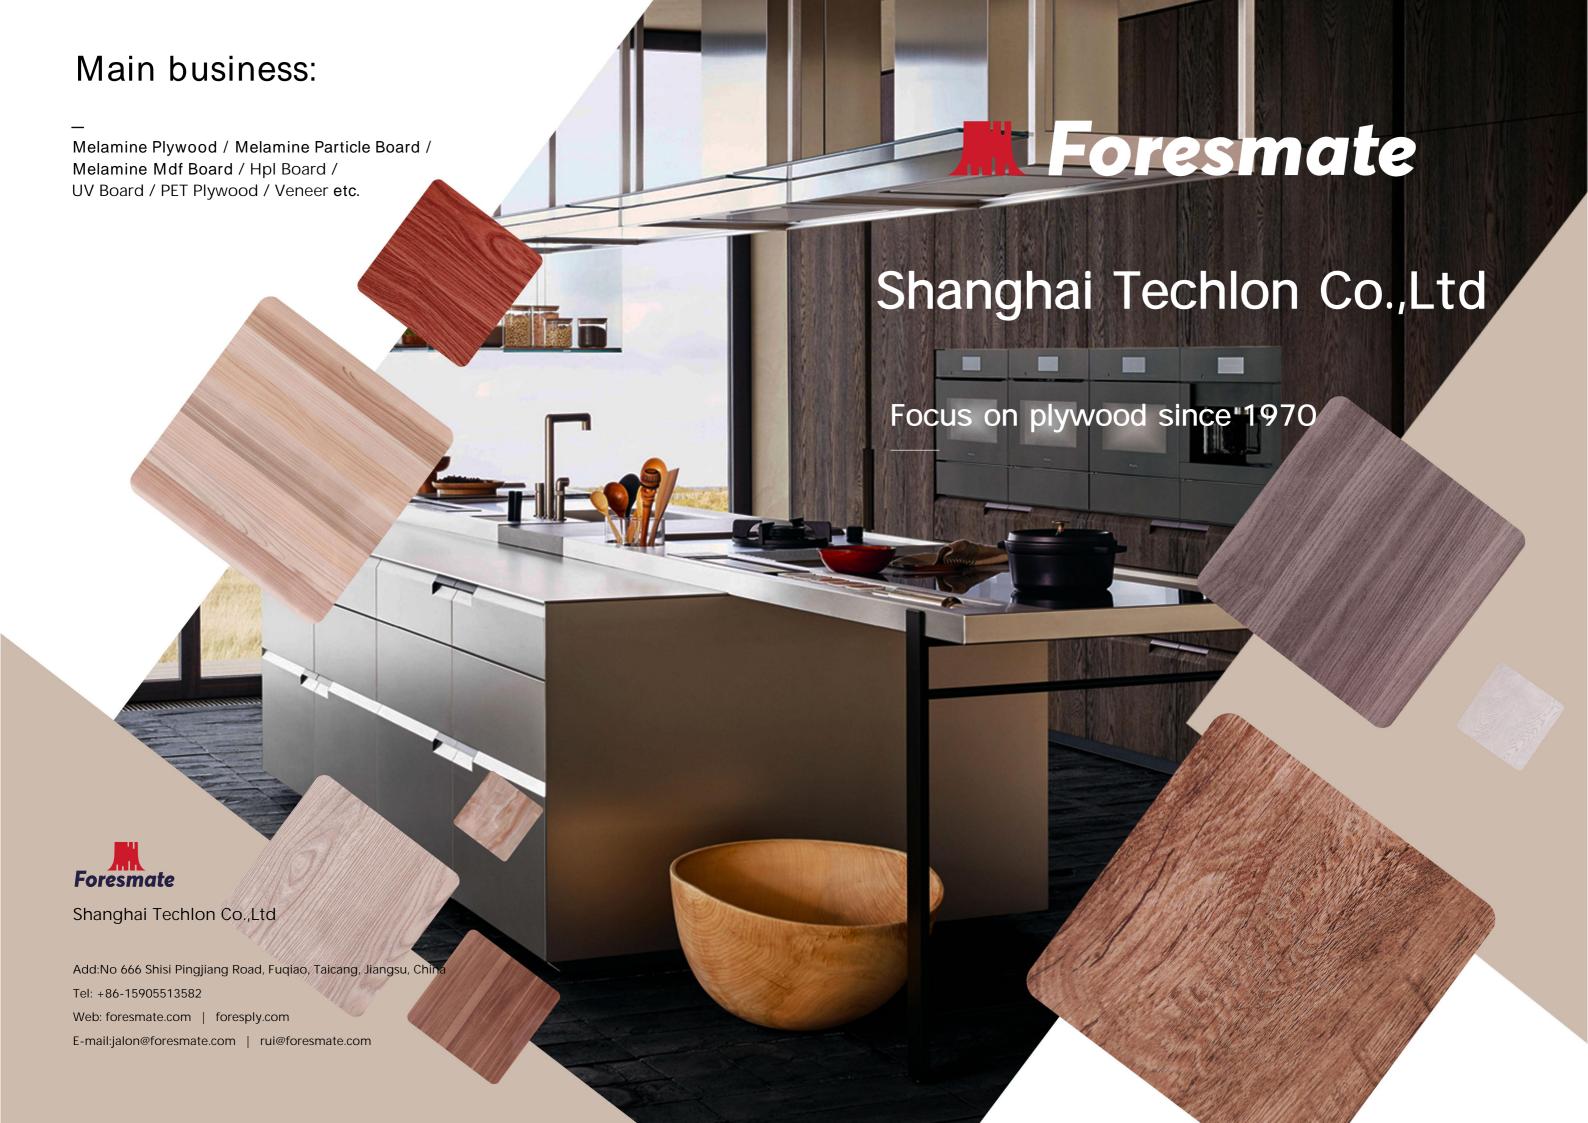

1970 YEAR

Incorporation of the Company

Shanghai Techlon co.,Ltd was established in 1970 and has been engaged in the plywood board industry for 30 years. We always focuses on furniture plywoods, Melamine boards, flame-retardant boards, hardware accessories and whole-house customization services, we also an comprehensive group company with R&D, design, production, sales and integrating whole services.

18000000+ CBM

Multilayer board production base

Our company owned 35 subsidiaries \$\& 1,300\$ warehouse distribution service outlets. We have 2 medium \$\&\$ high density board production bases with an annual production capacity of 100,000CBM, and 3 multilayer board production bases with 600,000cbm annual production capacity ,also owned Plywood and Particle board production lines.

1300+ Warehout

Agents and distributors

"Environment protecting, customer first, open&sharing, create a better future

together" is the corporate value we always adhere to. We will keep effort to be a well reputation & environmentally friendly building materials company serving the world.