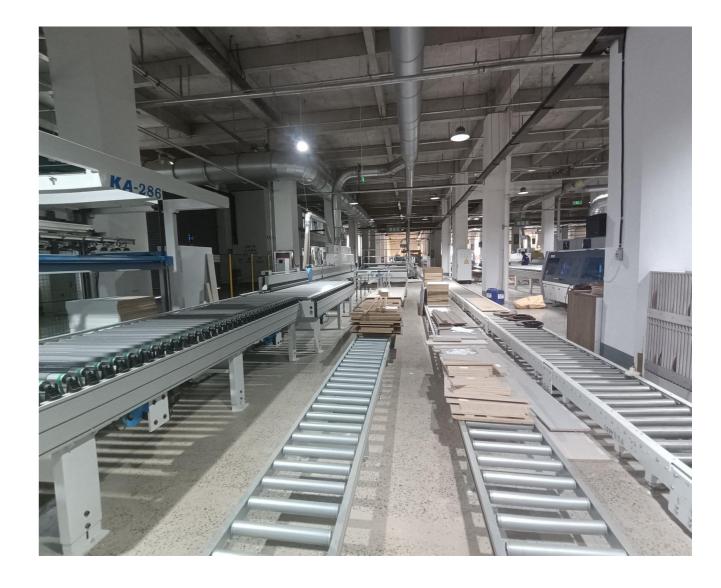

the widest selection of standard formats in the country, in the richest colour range, as well as custom-printed boards (HPL Max Individual Decor boards).



## FORESMATE DECORATIVE PATTERN

Melamine Faced Board is usually used for makingfalse ceiling, partition, internal decoration, cupboard, false ceiling, partition, cupboard, wardrobe, showcase, bookshelf, kitchen cabinet, office furniture, institutional furniture, wall paneling etc.

Note: Texture can be made into highlights, skin, matte, wood,Uv, pet, synchronized etc. (can be customized according to the requirements of the surface color)



## Example

#### OEM & ODM

Support factory processing, only need to provide CAD drawings We provide design, cutting, punching, edging, slotting,





# PRODUCTIVITY & EQUIPMENT DISPLAY













#### **CERTIFICATE**



CE mark is safety qualification mark but not quality qualification mark. Is the "main requirement" that forms the core of the European directive.



FSC's mandate is to promote environmentally responsible, socially beneficial and economically viable forest management, and it advocates voluntary, independent, third-party certification as the primary means of achieving these goals.



Applicable Country: Argentina, Australia, New Zealand, Austria, Belgium, Brazil, Canada, Chile, China, the Czech republic, Denmark, dubai, Egypt, Finland, France, Germany, Greece, Hong Kong, India, Indonesia, Iran, Ireland, Italy, Japan, Korea, Malaysia, Mauritius, Mexico, South Korea, Luxembourg, the Netherlands, Norway, Pakistan, the Philippines Poland, Portugal, Romania, Singapore,